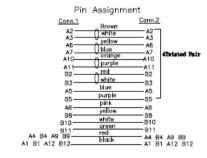

or**



#### **FEATURES:**

- USB 3.1c Male SVGA, USB 3.1c and USB 3.0 Adaptor
- · Individually Bagged
- White TPE Cable
- · Easy to Use and Carry
- 20cm Lead





#### **DESCRIPTION:**

The current trend of making laptops thinner now means that many of the connectivity options you are used to seeing have been replaced by a single USB Type C socket. Simply attach this unit to the USB Type C connector on the laptop and you will gain a USB 3.0 Type A female socket, a VGA socket and a USB Type C connector. Please note: The WPD port supports PD2.0, if your device or charger uses a different protocol the charging current will drop to 500mAH or less.

#### **SPECIFICATIO NS**

Connector - Nickel Plated Shell with Black Insulation Jacket - White TPE, OD: 4.5±0.2mm

### **TECHNICAL DRAWING**







#### ORDERING INFORMATION

| Part Code | Description                                                           |
|-----------|-----------------------------------------------------------------------|
| 24-0301   | 20cm USB 3.1c Male – SVGA, USB 3.1c and USB 3.0 Type A Active Adaptor |