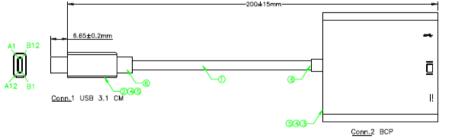

### **TECHNICAL DRAWING**

#### **SPECIFICATIO NS**

Connector - Nickel Plated Shell with Black Insulation Jacket - White TPE, OD: 4.5±0.2mm