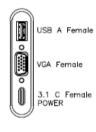

#### **DESCRIPTION:**

The current trend of making laptops thinner now means that many of the connectivity options you are used to seeing have been replaced by a single USB Type C socket. Simply attach this unit to the USB Type C connector on the laptop and you will gain a USB 3.0 Type A female socket, a VGA socket and a USB Type C connector. Please note: The WPD port supports PD2.0, if your device or charger uses a different protocol the charging current will drop to 500mAH or less.