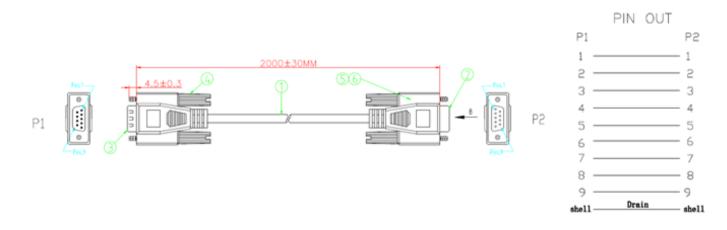

### **TECHNICAL DRAWING:**

#### **SPECIFICATIONS:**

Connector – DB9 Male: Nickel Plated Shell, Gold Plated Pin with Blue Insulation Connector – DB9 Female: Nickel Plated Shell, Gold Plated Pin with Blue Insulation Jacket – Grey PVC, OD:5.0<u>+</u>0.15mm