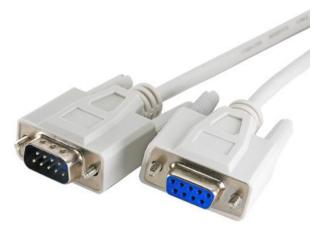

#### FEATURES:

- DB9 Male Female
- · Individually Bagged
- Grey PVC Cable
- · Fully Moulded
- Available in 2m

#### **DESCRIPTION:**

Cost-effective RS232 Serial DB9 Male – Female extension cable with all lines connected straight through, 1-1, 2-2, 3-3 etc. Used to connect two serial devices with a male and female connector or to simply extend an existing serial cable.

#### **SPECIFICATIONS:**

Connector – DB9 Male: Nickel Plated Shell, Gold Plated Pin with Blue Insulation Connector – DB9 Female: Nickel Plated Shell, Gold Plated Pin with Blue Insulation Jacket – Grey PVC, OD:5.0<u>+</u>0.15mm