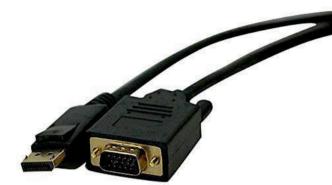

## **DisplayPort – SVGA Cable**

#### **FEATURES:**

- DisplayPort Male 1.2 SVGA Male
- Black PVC Cable
- Fully Moulded
- Available in 4 different lengths

#### **DESCRIPTION:**

Easily connect your DisplayPort equipped PC to a SVGA equipped screen/monitor/projector with this high-quality cable. This cable is perfect for customers who have a PC with a DisplayPort connector and wish to output a signal to a display that only have a SVGA Connector.