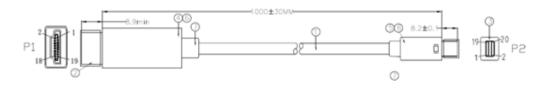

## **TECHNICAL DRAWING:**

#### SPECIFICATIONS:

Connector – Mini DisplayPort Male with Gold Plated Shell and Pin with White Insulation Connector – HDMI Male with Gold Plated Shell and Pin with Black Insulation Jacket – White PVC, OD:4.8±0.2mm