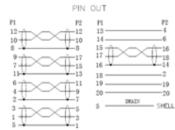

Male
- · Individually Bagged
- · White PVC Cable
- · Fully Moulded
- · Available in 3 different lengths
- 1080p 60Hz





#### **DESCRIPTION:**

The current trend of making electronic devices thinner now means that many of the connectivity options you are used to seeing are no longer available. Mini DisplayPort has been incorporated into several new devices with a slimmer chassis. Simply attach this cable to the Mini DisplayPort connector on the device and you will then be able to output an audio and video signal to a screen with an HDMI input.

#### SPECIFICATIONS:

Connector – Mini DisplayPort Male with Gold Plated Shell and Pin with White Insulation Connector – HDMI Male with Gold Plated Shell and Pin with Black Insulation Jacket – White PVC, OD:4.8±0.2mm

## **TECHNICAL DRAWING:**





### **ORDERING INFORMATION:**

| Part Code | Description                                                     |
|-----------|-----------------------------------------------------------------|
| 32-2401   | 1m Mini DisplayPort Male – HDMI 1.4b Male 1080p White PVC Cable |
| 32-2402   | 2m Mini DisplayPort Male – HDMI 1.4b Male 1080p White PVC Cable |
| 32-2403   | 3m Mini DisplayPort Male – HDMI 1.4b Male 1080p White PVC Cable |

Tel: 01276 405 300 Email: sales@cablenet.co.uk Web: www.cablenet.co.uk