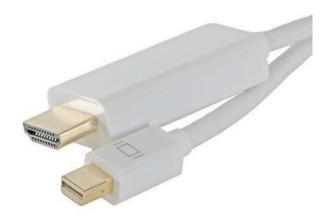

# Mini DisplayPort - HDMI Cable

#### **FEATURES:**

- Mini DisplayPort Male HDMI 1.4b Male
- · Individually Bagged
- · White PVC Cable
- · Fully Moulded
- · Available in 3 different lengths
- 1080p 60Hz

#### **DESCRIPTION:**

The current trend of making electronic devices thinner now means that many of the connectivity options you are used to seeing are no longer available. Mini DisplayPort has been incorporated into several new devices with a slimmer chassis. Simply attach this cable to the Mini DisplayPort connector on the device and you will then be able to output an audio and video signal to a screen with an HDMI input.