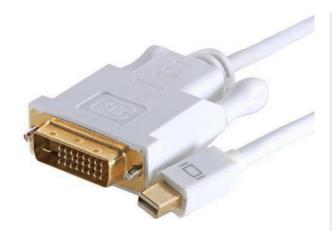

# Mini DisplayPort - DVI Cable

# **FEATURES:**

- Mini DisplayPort Male DVI Male
- · Individually Bagged
- · White PVC Cable
- Fully Moulded
- · Available in 3 different lengths
- 24+1 Pin

#### **DESCRIPTION:**

The current trend of making electronic devices thinner now means that many of the connectivity options you are used to seeing are no longer available. Mini DisplayPort has been incorporated into several new devices with a slimmer chassis. Simply attach this cable to the Mini DisplayPort connector on the device and you will then be able to output a video signal to a screen with a DVI-D input.