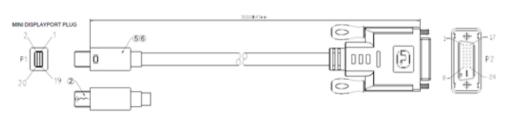

# **TECHNICAL DRAWING:**

# **SPECIFICATIONS:**

Connector – Mini DisplayPort Male with Gold Plated Shell and Pin with Black Insulation Connector – DVI-D Male with PCB Board, Gold Plated Shell and Pin with Black Insulation Jacket – White PVC, OD:5.5+0.2mm