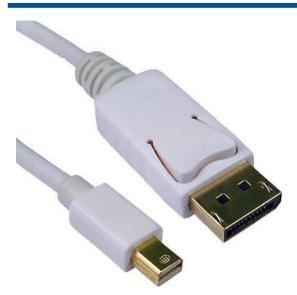

## **DisplayPort – Mini DisplayPort Cable**

### FEATURES:

- DisplayPort Male 1.2 Mini DisplayPort Male
- · Individually Bagged
- White PVC Cable
- Fully Moulded
- · Available in 3 different lengths
- 4Kx2K@60Hz

### **DESCRIPTION:**

The current trend of making electronic devices thinner now means that many of the connectivity options you are used to seeing are no longer available. Mini DisplayPort has been incorporated into several new devices with a slimmer chassis. Simply attach this cable to the Mini DisplayPort connector on the device and you will then be able to output a video signal to a screen with a standard DisplayPort input.

#### **SPECIFICATIONS:**

Connector – DisplayPort Male with Gold Plated Shell and Pin with Black Insulation Connector – Mini DisplayPort Male with Gold Plated Shell and Pin with White Insulation

Jacket - White PVC, OD:4.8+0.2mm