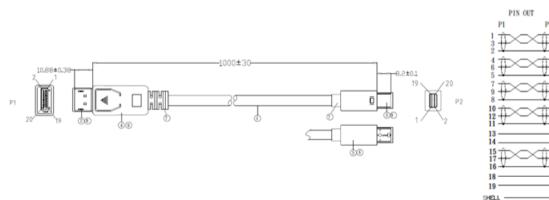

· Individually Bagged
- White PVC Cable
- Fully Moulded
- · Available in 3 different lengths
- 4Kx2K@60Hz



### **DESCRIPTION:**

The current trend of making electronic devices thinner now means that many of the connectivity options you are used to seeing are no longer available. Mini DisplayPort has been incorporated into several new devices with a slimmer chassis. Simply attach this cable to the Mini DisplayPort connector on the device and you will then be able to output a video signal to a screen with a standard DisplayPort input.

#### **SPECIFICATIONS:**

Connector – DisplayPort Male with Gold Plated Shell and Pin with Black Insulation Connector – Mini DisplayPort Male with Gold Plated Shell and Pin with White Insulation

Jacket - White PVC, OD:4.8+0.2mm

### **TECHNICAL DRAWING:**



#### **ORDERING INFORMATION:**

| Part Code | Description                                                                  |
|-----------|------------------------------------------------------------------------------|
| 32-2411A  | 1m DisplayPort Male 1.2 – Mini DisplayPort Male (4Kx2K@60Hz) White PVC Cable |
| 32-2412A  | 2m DisplayPort Male 1.2 – Mini DisplayPort Male (4Kx2K@60Hz) White PVC Cable |
| 32-2413A  | 3m DisplayPort Male 1.2 – Mini DisplayPort Male (4Kx2K@60Hz) White PVC Cable |

SHELL