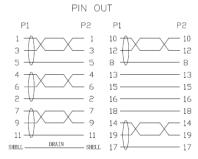

1.4b Male HDMI 1.4b Male + Ethernet
- · Individually Bagged
- Fully Moulded
- 1080p Support
- 360 Degree Shielding
- · Available in 2 lengths





#### **DESCRIPTION:**

HDMI leads provide both High Definition video and multi-channel audio connection between digital High Definition displays, digital AV sources and HDMI switch devices. This cable type offers the same basic performance as Standard HDMI Cable, it also benefits from having a dedicated data channel, known as the HDMI Ethernet Channel, for device networking. The HDMI Ethernet Channel functionality is only available if both linked devices are HDMI Ethernet Channel (HEC) devices.

#### **SPECIFICATIONS:**

Connector – HDMI Male - Gold Plated Shell and Pin Jacket – Black PVC Jacket, 26AWG, OD: 8.5mm

### **TECHNICAL DRAWING:**





#### **ORDERING INFORMATION:**

| Product Code | Description                                                                                |
|--------------|--------------------------------------------------------------------------------------------|
| 32-3636      | 15m HDMI Male - Male 1080p 360 Degree Shielded High Speed + Ethernet 24AWG Black PVC Cable |
| 32- 3637     | 20m HDMI Male – Male 1080p 360 Degree Shielded High Speed + Ethernet 24AWG Black PVC Cable |

Tel: 01276 405 300 Email: sales@cablenet.co.uk Web: www.cablenet.co.uk