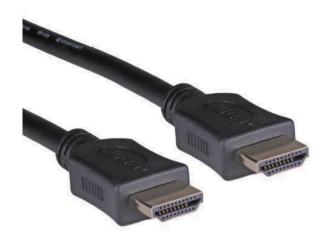

#### **FEATURES**:

- HDMI 1.4b Male HDMI 1.4b Male + Ethernet
- · Individually Bagged
- Fully Moulded
- 1080p Support
- 360 Degree Shielding
- · Available in 2 lengths

#### **DESCRIPTION:**

HDMI leads provide both High Definition video and multi-channel audio connection between digital High Definition displays, digital AV sources and HDMI switch devices. This cable type offers the same basic performance as Standard HDMI Cable, it also benefits from having a dedicated data channel, known as the HDMI Ethernet Channel, for device networking. The HDMI Ethernet Channel functionality is only available if both linked devices are HDMI Ethernet Channel (HEC) devices.

#### **SPECIFICATIONS:**

Connector – HDMI Male - Gold Plated Shell and Pin Jacket – Black PVC Jacket, 26AWG, OD: 8.5mm