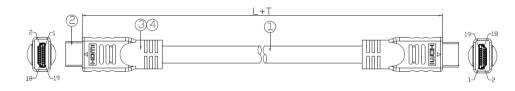

MI 1.4b Male HDMI 1.4b Male + Ethernet
- · Individually Bagged
- Fully Moulded
- 1080p Support
- 360 Degree Shielding
- · Available in 2 lengths





#### **DESCRIPTION:**

HDMI leads provide both High Definition video and multi-channel audio connection between digital High Definition displays, digital AV sources and HDMI switch devices. This cable type offers the same basic performance as Standard HDMI Cable, it also benefits from having a dedicated data channel, known as the HDMI Ethernet Channel, for device networking. The HDMI Ethernet Channel functionality is only available if both linked devices are HDMI Ethernet Channel (HEC) devices.

#### **SPECIFICATIONS:**

Connector – HDMI Male - Gold Plated Shell and Pin Jacket – Black PVC Jacket, 26AWG, OD: 8.5mm

### **TECHNICAL DRAWING:**





#### **ORDERING INFORMATION:**

| Product Code | Description                                                                                |
|--------------|--------------------------------------------------------------------------------------------|
| 32-3636      | 15m HDMI Male - Male 1080p 360 Degree Shielded High Speed + Ethernet 24AWG Black PVC Cable |
| 32- 3637     | 20m HDMI Male – Male 1080p 360 Degree Shielded High Speed + Ethernet 24AWG Black PVC Cable |

Tel: 01276 405 300 Email: sales@cablenet.co.uk Web: www.cablenet.co.uk