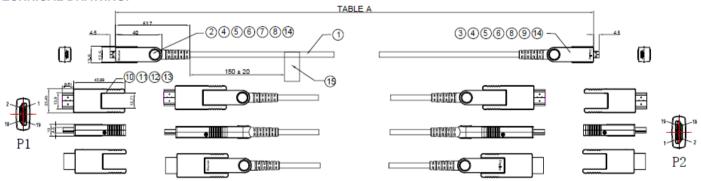

### **TECHNICAL DRAWING:**

### **SPECIFICATIONS:**

Connector Type: HDMI type D with HDMI D/Female to HDMI A/Male Adaptor

O/E Connector: 4 Channel 850nm VCSEL array

Connector Dimensions: 44.2mm x 12.7mm x 7.1mm (Type D)

48.2mm x 20mm x 10mm (Type A)