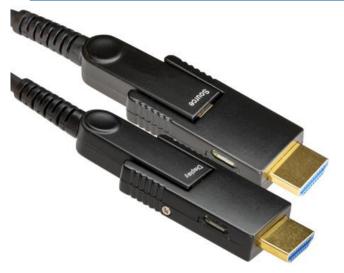

# **HDMI Active Optical Cable**

#### **FEATURES:**

- Detachable AOC HDMI Male Male
- Video Bandwidth 18Gbps (6Gbps x 3 channel)
- 4K @ 60Hz (Colour Space 4:4:4), 3D & Deep Colour
- Multi-Channel Audio, Dolby True HD, DTS-HD Master Audio
- EDID, CEC, HDCP (2.2), HDR (High Dynamic Range)
- · Available in a range of different lengths

#### **DESCRIPTION:**

These HDMI Active Optical Cables (AOC) are an excellent way to enjoy the full bandwidth of HDMI without the length limitations of existing Passive HDMI cables. Active Optical Cables offer the highest protection against signal attenuation, allowing much longer cables runs. The best fibre optic active HDMI cables can run up to 100m and still maintain the HDMI cable standards. With detachable connectors, these cables are ideal for installations throughout buildings without damaging the HDMI connectors. Both ends of the cable come fitted with easily removable Full-size HDMI (Type A) connectors and to aid installation they are supplied with a cap to protect the connectors when pulling through conduit or cable ducting. As these cables are constructed from fibre optic cable, it eliminates Electromagnetic and Radio Frequency Interference (EMI and RFI)