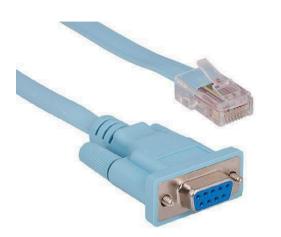

#### **FEATURES:**

- Blue Console Cable
- · Individually Bagged
- DB9 Female RJ45 Male
- 26AWG
- PVC Jacket
- 2.1m length

#### **DESCRIPTION:**

Connect your computers serial port to the RJ45 console port on your router. The 34-5021 Console Management Cable is designed as a replacement cable for use with several Cisco routers, including the 600, 800, 1600 and 1700 series.