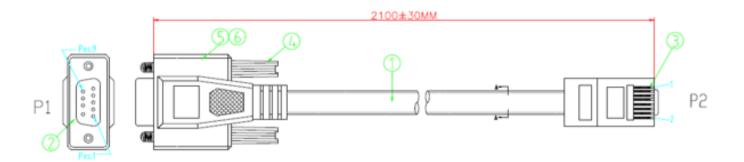

### **TECHNICAL DRAWING:**

| _   |              | -                                                                       |       |      |    | PIN |
|-----|--------------|-------------------------------------------------------------------------|-------|------|----|-----|
| 6   | OUTER MOLDED | 45P PVC,COLOR:pantone 17-4435 tpx                                       | 0.024 | KG   | P1 |     |
| 6   | INNER MOLDED | LDPE                                                                    | 0.024 | KG   | 8  |     |
| 4   | SCREW        | #4-40UNC 2.3*45.5MM,PVC COLOR:pantone 17-4435 tpx                       | 4     | PCS  | 6  |     |
| 3   | CONNECTOR    | UTP CAT.5E 8P8C TRANSPARENT PC HEAD,THE PIN GOLD GOLD PLATED            | 1     | PCS  | 5  |     |
| 2   | CONNECTOR    | DB 9PIN/FEMALE, BLUE INSULATOR, NICKEL PLATED SHELL, GOLD PLATED PIN    | 1     | PCS  | 5  |     |
| 1   | CABLE        | FLAT CABLE:8C*26AWG,JACKET:PVC,COLOR:pantone 17-4435 tpx,0D:2.7*8.8±0.2 | 2100  | MM   |    |     |
| NO. | MATERIAL     | DESCRIPTIONG                                                            | QTY.  | UNIT | 4  |     |
|     |              |                                                                         |       |      | 7  |     |