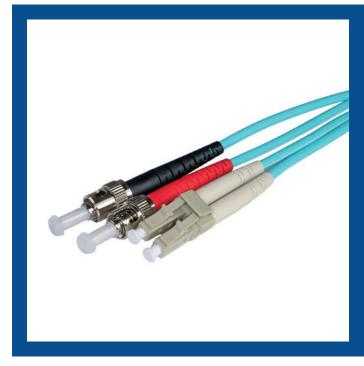

- OM3 LC ST LSOH Fibre Lead
- Strain Relief Boot
- 50/125 Multimode
- Duplex Aqua
- LSOH Cable Jacket IEC 60332-1-2
- Individually Bagged
- Available in over 7 Different Lengths

## Product Description

Our LC - ST OM3 multimode fibre optic patch leads are used particularly in 1Gb/s, 10Gb/s and short distance high bandwidth applications.

All assemblies are fully tested during manufacturing and are supplied with test results.

OM3 multimode patch leads are supplied with a strain relief boot and a 3.00mm aqua LSOH cable jacket as standard.

| Part Code                                                                         | Description                                               |
|-----------------------------------------------------------------------------------|-----------------------------------------------------------|
| 3LCST05                                                                           | 0.5m OM3 50/125 LC - ST Duplex Aqua LSOH Fibre Patch Lead |
| 3LCST1                                                                            | 1m OM3 50/125 LC - ST Duplex Aqua LSOH Fibre Patch Lead   |
| 3LCST1.5                                                                          | 1.5m OM3 50/125 LC - ST Duplex Aqua LSOH Fibre Patch Lead |
| 3LCST2                                                                            | 2m OM3 50/125 LC - ST Duplex Aqua LSOH Fibre Patch Lead   |
| 3LCST3                                                                            | 3m OM3 50/125 LC - ST Duplex Aqua LSOH Fibre Patch Lead   |
| 3LCST4                                                                            | 4m OM3 50/125 LC - ST Duplex Aqua LSOH Fibre Patch Lead   |
| 3LCST5                                                                            | 5m OM3 50/125 LC - ST Duplex Aqua LSOH Fibre Patch Lead   |
| 3LCST10                                                                           | 10m OM3 50/125 LC - ST Duplex Aqua LSOH Fibre Patch Lead  |
| 3LCST15                                                                           | 15m OM3 50/125 LC - ST Duplex Aqua LSOH Fibre Patch Lead  |
| 3LCST20                                                                           | 20m OM3 50/125 LC - ST Duplex Aqua LSOH Fibre Patch Lead  |
| **Other lengths are available, please contact our sales team for more information |                                                           |