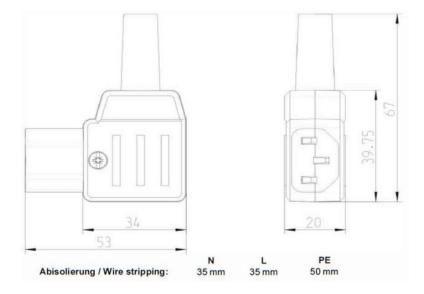

## **POWER**

# **Rewireable Connector**



#### **FEATURES:**

- C13 Right Angle Connector
- Rewireable
- · Angled cable entry
- Maximum temperature of 70°C
- 250V
- Black





#### **DESCRIPTION:**

This Rewireable C13 (10A) IEC connector uses screw terminals to secure the cable in the connector. This connector is used for a supply line of H05VV-F  $3 \times 0.75$ mm<sup>2</sup> and  $3 \times 1.0$ mm<sup>2</sup> Cable.

#### **SPECIFICATIONS:**

Connector: C13 (10Amp) DIN EN 60320-1

### **TECHNICAL DRAWING:**



### **ORDERING INFORMATION:**

| Part Code | Description                                     |
|-----------|-------------------------------------------------|
| 42-0498   | C13 Right Angle (10Amp) Power Connector (Screw) |