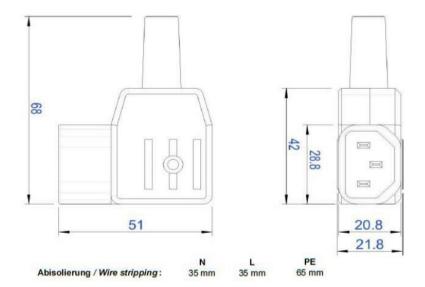

# **POWER**

## **Rewireable Connector**



#### **FEATURES:**

- C14 Right Angle Connector
- Rewireable
- · Angled cable entry
- Maximum temperature of 70°C
- 250V
- Black





### **DESCRIPTION:**

This Rewireable C14 (10A) IEC connector uses screw terminals to secure the cable in the connector. This connector is used for a supply line of H05VV-F  $3 \times 0.75$ mm<sup>2</sup> and  $3 \times 1.0$ mm<sup>2</sup> Cable, for lengths over 2m, the minimum is  $3 \times 1.0$ mm<sup>2</sup> Cable.

### **SPECIFICATIONS:**

Connector: C14 (10Amp) DIN EN 60320-1

## **TECHNICAL DRAWING:**



### **ORDERING INFORMATION:**

| Part Code | Description                                     |
|-----------|-------------------------------------------------|
| 42-0499   | C14 Right Angle (10Amp) Power Connector (Screw) |