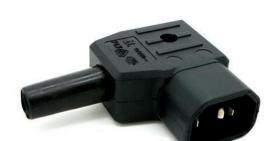

#### **FEATURES:**

- C14 Right Angle Connector
- Rewireable
- · Angled cable entry
- Maximum temperature of 70°C
- 250V
- Black

### **DESCRIPTION:**

This Rewireable C14 (10A) IEC connector uses screw terminals to secure the cable in the connector. This connector is used for a supply line of H05VV-F  $3 \times 0.75$ mm<sup>2</sup> and  $3 \times 1.0$ mm<sup>2</sup> Cable, for lengths over 2m, the minimum is  $3 \times 1.0$ mm<sup>2</sup> Cable.