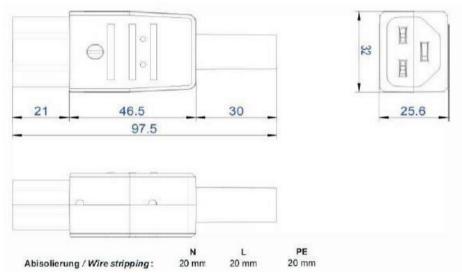

# **Rewireable Connector**



#### **FEATURES:**

- C21 Connector
- Rewireable
- · Standard straight cable entry
- Maximum temperature of 155°C
- 250V
- Black





### **DESCRIPTION:**

This Rewireable C21 (16A) "Hot Condition" IEC connector uses screw terminals to secure the cable in the connector. This connector is used for a supply line of H05VV-F and H05RR-F 3 x 1.0mm² and 3 x 1.5mm² Cable.

### **SPECIFICATIONS:**

Connector: C21 (16Amp) DIN EN 60320-1

### **TECHNICAL DRAWING:**



## **ORDERING INFORMATION:**

| Part Code | Description                                       |
|-----------|---------------------------------------------------|
| 42-0506   | C21 (16Amp) Hot Condition Power Connector (Screw) |