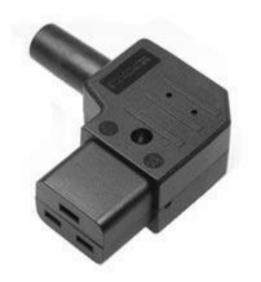

## FEATURES:

- C19 Right Angle Connector
- Rewireable
- · Angled cable entry
- Maximum temperature of 70°C
- 250V
- Black

## **DESCRIPTION:**

This Rewireable C19 (16A) IEC connector uses screw terminals to secure the cable in the connector. This connector is used for a supply line of H05VV-F 3 x 1.0mm<sup>2</sup> Cable, for lengths over 2m, use 3 x 1.5mm<sup>2</sup>.