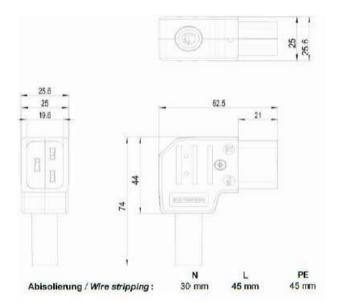

# **Rewireable Connector**

**POWER** 



## FEATURES:

- C19 Right Angle Connector
- Rewireable
- · Angled cable entry
- Maximum temperature of 70°C
- 250V
- Black



## **DESCRIPTION:**

This Rewireable C19 (16A) IEC connector uses screw terminals to secure the cable in the connector. This connector is used for a supply line of H05VV-F 3 x 1.0mm<sup>2</sup> Cable, for lengths over 2m, use 3 x 1.5mm<sup>2</sup>.

#### **SPECIFICATIONS:**

Connector: C19 (16Amp) DIN EN 60320-1

### **TECHNICAL DRAWING:**



#### **ORDERING INFORMATION:**

| I | Part Code | Description                                     |
|---|-----------|-------------------------------------------------|
|   | 42-0508   | C19 Right Angle (16Amp) Power Connector (Screw) |