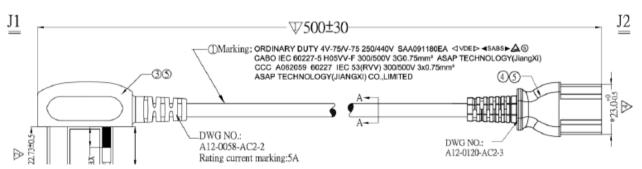

# **UK - C13 Power Lead**



#### **FEATURES:**

- UK C13
- Fully moulded connectors
- Black
- · Available in 6 lengths
- H05VV-F Cable
- PVC





#### **DESCRIPTION:**

The UK – C13 main cable, commonly (but incorrectly) known as a kettle lead, is used for powering a variety of electrical appliances such as PC base units, monitors, printers, photocopiers and a wide range of other equipment. The connectors are moulded to provide a high-quality cable which is perfect for office and/or comms room use.

#### SPECIFICATIONS:

Connector: C13 BS EN60320-1
Plug: UK 5Amp BS1363-1
Cable: H05VV-F IEC 60227
0.5m - 2m 0.75mm² Cable
3m - 10m 1.0mm² Cable

## **TECHNICAL DRAWING:**



### ORDERING INFORMATION:

| Part Code | Description                                          |
|-----------|------------------------------------------------------|
| 42-0557   | 0.5m UK (5Amp) – IEC C13 Black PVC 0.75mm Power Lead |
| 42-0558   | 1m UK (5Amp) – IEC C13 Black PVC 0.75mm Power Lead   |
| 42-0559   | 2m UK (5Amp) – IEC C13 Black PVC 0.75mm Power Lead   |
| 42-2887   | 3m UK (5Amp) – IEC C13 Black PVC 1.0mm Power Lead    |
| 42-2888   | 5m UK (5Amp) – IEC C13 Black PVC 1.0mm Power Lead    |
| 42-2901   | 10m UK (5Amp) – IEC C13 Black PVC 1.0mm Power Lead   |