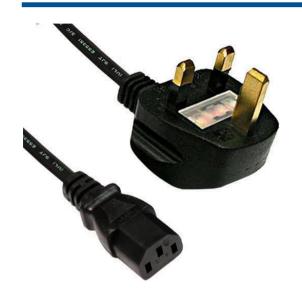

#### **DESCRIPTION:**

The UK – C13 main cable, commonly (but incorrectly) known as a kettle lead, is used for powering a variety of electrical appliances such as PC base units, monitors, printers, photocopiers and a wide range of other equipment. The connectors are moulded to provide a high-quality cable which is perfect for office and/or comms room use.

#### SPECIFICATIONS:

Connector: C13 BS EN60320-1
Plug: UK 5Amp BS1363-1
Cable: H05VV-F IEC 60227
0.5m - 2m 0.75mm² Cable
3m - 10m 1.0mm² Cable