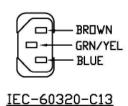

# **POWER**

## **LSOH Power Lead**



#### **FEATURES:**

- UK C13
- Fully moulded connectors
- Black
- · Available in 4 lengths
- H05Z1Z1-F Cable
- LSOH





#### **DESCRIPTION:**

The UK – C13 LSOH main cable, commonly (but incorrectly) known as a kettle lead, is used for powering a variety of electrical appliances such as PC base units, monitors, printers, photocopiers and a wide range of other equipment. The connectors are moulded to provide a high-quality cable which is perfect for office and/or comms room use.

#### **SPECIFICATIONS:**

Connector: C13 IEC 60320 Plug: UK 5Amp BS1363

### **TECHNICAL DRAWING:**







#### ORDERING INFORMATION:

| Part Code  | Description                                                  |
|------------|--------------------------------------------------------------|
| 42-0558-LS | 1m UK (5Amp) – IEC C13 H05Z1Z1-F Black LSOH 1.0mm Power Lead |
| 42-0559-LS | 2m UK (5Amp) – IEC C13 H05Z1Z1-F Black LSOH 1.0mm Power Lead |
| 42-2887-LS | 3m UK (5Amp) – IEC C13 H05Z1Z1-F Black LSOH 1.0mm Power Lead |
| 42-2888-LS | 5m UK (5Amp) – IEC C13 H05Z1Z1-F Black LSOH 1.0mm Power Lead |