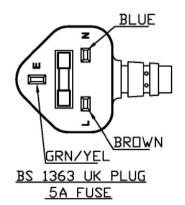

# **POWER**

## **LSOH Power Lead**



#### **FEATURES:**

- UK C13
- Fully moulded connectors
- Black
- · Available in 4 lengths
- H05Z1Z1-F Cable
- LSOH





#### **DESCRIPTION:**

The UK – C13 LSOH main cable, commonly (but incorrectly) known as a kettle lead, is used for powering a variety of electrical appliances such as PC base units, monitors, printers, photocopiers and a wide range of other equipment. The connectors are moulded to provide a high-quality cable which is perfect for office and/or comms room use.

#### **SPECIFICATIONS:**

Connector: C13 IEC 60320 Plug: UK 5Amp BS1363

### **TECHNICAL DRAWING:**







#### ORDERING INFORMATION:

| Part Code  | Description                                                  |
|------------|--------------------------------------------------------------|
| 42-0558-LS | 1m UK (5Amp) – IEC C13 H05Z1Z1-F Black LSOH 1.0mm Power Lead |
| 42-0559-LS | 2m UK (5Amp) – IEC C13 H05Z1Z1-F Black LSOH 1.0mm Power Lead |
| 42-2887-LS | 3m UK (5Amp) – IEC C13 H05Z1Z1-F Black LSOH 1.0mm Power Lead |
| 42-2888-LS | 5m UK (5Amp) – IEC C13 H05Z1Z1-F Black LSOH 1.0mm Power Lead |