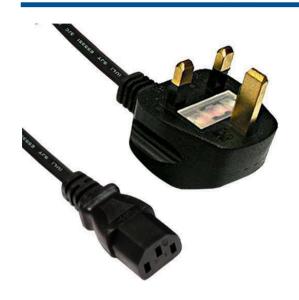

#### **DESCRIPTION:**

The UK – C13 LSOH main cable, commonly (but incorrectly) known as a kettle lead, is used for powering a variety of electrical appliances such as PC base units, monitors, printers, photocopiers and a wide range of other equipment. The connectors are moulded to provide a high-quality cable which is perfect for office and/or comms room use.

#### **SPECIFICATIONS:**

Connector: C13 IEC 60320 Plug: UK 5Amp BS1363