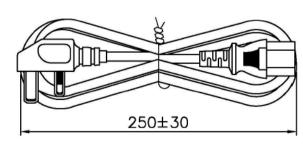

# **POWER**

## **LSOH Power Lead**



#### **FEATURES:**

- UK C13
- Fully moulded connectors
- Black
- · Available in 4 lengths
- H05Z1Z1-F Cable
- LSOH





#### **DESCRIPTION:**

The UK – C13 LSOH main cable, commonly (but incorrectly) known as a kettle lead, is used for powering a variety of electrical appliances such as PC base units, monitors, printers, photocopiers and a wide range of other equipment. The connectors are moulded to provide a high-quality cable which is perfect for office and/or comms room use.

#### **SPECIFICATIONS:**

Connector: C13 IEC 60320 Plug: UK 5Amp BS1363

### **TECHNICAL DRAWING:**







#### ORDERING INFORMATION:

| Part Code  | Description                                                  |
|------------|--------------------------------------------------------------|
| 42-0558-LS | 1m UK (5Amp) – IEC C13 H05Z1Z1-F Black LSOH 1.0mm Power Lead |
| 42-0559-LS | 2m UK (5Amp) – IEC C13 H05Z1Z1-F Black LSOH 1.0mm Power Lead |
| 42-2887-LS | 3m UK (5Amp) – IEC C13 H05Z1Z1-F Black LSOH 1.0mm Power Lead |
| 42-2888-LS | 5m UK (5Amp) – IEC C13 H05Z1Z1-F Black LSOH 1.0mm Power Lead |