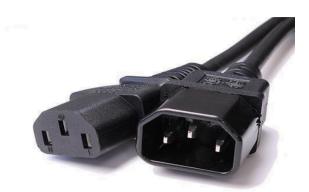

## **DESCRIPTION:**

The C14 – C13 LSOH jumper cables are used for powering a variety of electrical appliances such as PC base units, monitors, printers, photocopiers and a wide range of other equipment. The connectors are moulded to provide a high-quality cable which is perfect for office and/or comms room use.

#### **SPECIFICATIONS:**

| Connector: | C13 | IEC 60320 |
|------------|-----|-----------|
| Plug: C14  |     | IEC 60320 |