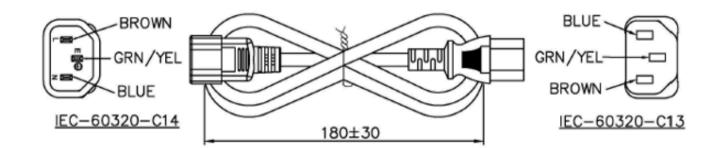

# **POWER** LSOH Power Lead



### FEATURES:

- C14 C13
- Fully Moulded Connectors
- Black
- Available in 6 lengths
- H05Z1Z1-F Cable
- · LSOH



## **DESCRIPTION:**

The C14 – C13 LSOH jumper cables are used for powering a variety of electrical appliances such as PC base units, monitors, printers, photocopiers and a wide range of other equipment. The connectors are moulded to provide a high-quality cable which is perfect for office and/or comms room use.

#### **SPECIFICATIONS:**

| Connector: | C13 | IEC 60320 |
|------------|-----|-----------|
| Plug: C14  |     | IEC 60320 |

#### **TECHNICAL DRAWING:**



# ORDERING INFORMATION:

| Part Code  | Description                                                   |
|------------|---------------------------------------------------------------|
| 42-2960-LS | 0.5m IEC C14 – IEC C13 Black H05Z1Z1-F LSOH 0.75mm Power Lead |
| 42-2961-LS | 1m IEC C14 – IEC C13 Black H05Z1Z1-F LSOH 0.75mm Power Lead   |
| 42-2959-LS | 1.5m IEC C14 – IEC C13 Black H05Z1Z1-F LSOH 0.75mm Power Lead |
| 42-0561-LS | 2m IEC C14 – IEC C13 Black H05Z1Z1-F LSOH 0.75mm Power Lead   |
| 42-2962-LS | 3m IEC C14 – IEC C13 Black H05Z1Z1-F LSOH 1.0mm Power Lead    |
| 42-2963-LS | 5m IEC C14 – IEC C13 Black H05Z1Z1-F LSOH 1.0mm Power Lead    |