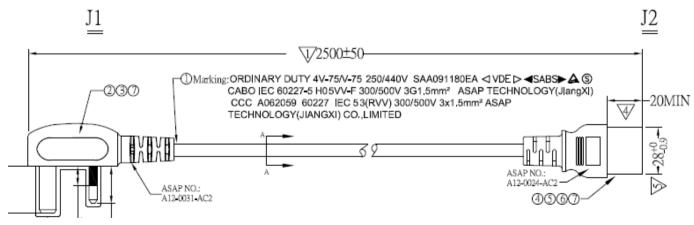

#### **TECHNICAL DRAWING:**

## **ORDERING INFORMATION:**

| Part Code | Description                                          |
|-----------|------------------------------------------------------|
| 42-0565   | 2.5m UK (13Amp) – IEC C19 Black PVC 1.5mm Power Lead |
| 42-0577   | 5m UK (13Amp) – IEC C19 Black PVC 1.5mm Power Lead   |