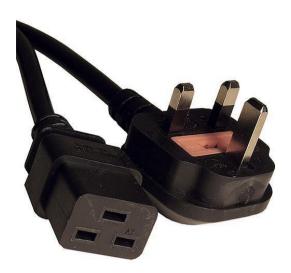

# UK – C19 Power Lead

**POWER** 

## **DESCRIPTION:**

The UK – C19 mains cable is used to provide power for high current IT applications, such as UPS's, PDU's and some high-powered servers and workstations. The connectors are moulded to provide a high-quality cable which is perfect for office and/or comms room use.