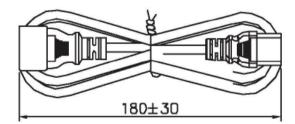

# **POWER**

# **LSOH Power Lead**





- C20 C19
- Fully Moulded Connectors
- Black
- · Available in 3 lengths
- H05Z1Z1-F Cable
- LSOH





#### **DESCRIPTION:**

The C20 - C19 LSOH jumper cables are used for powering a variety of electrical appliances such as PC base units, monitors, printers, photocopiers and a wide range of other equipment. The connectors are moulded to provide a high-quality cable which is perfect for office and/or comms room use.

## **SPECIFICATIONS:**

Connector: C19 IEC 60320 IEC 60320 Plug: C20

## **TECHNICAL DRAWING:**









#### **ORDERING INFORMATION:**

| Part Code  | Description                                                  |
|------------|--------------------------------------------------------------|
| 42-0570-LS | 1m IEC C20 – IEC C19 H05Z1Z1-F Black LSOH 1.5mm Power Lead   |
| 42-0568-LS | 2.5m IEC C20 – IEC C19 H05Z1Z1-F Black LSOH 1.5mm Power Lead |
| 42-0572-LS | 5m IEC C20 – IEC C19 H05Z1Z1-F Black LSOH 1.5mm Power Lead   |