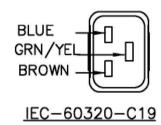

# **POWER**

# **LSOH Power Lead**





- C20 C19
- Fully Moulded Connectors
- Black
- · Available in 3 lengths
- H05Z1Z1-F Cable
- LSOH





#### **DESCRIPTION:**

The C20 - C19 LSOH jumper cables are used for powering a variety of electrical appliances such as PC base units, monitors, printers, photocopiers and a wide range of other equipment. The connectors are moulded to provide a high-quality cable which is perfect for office and/or comms room use.

## **SPECIFICATIONS:**

Connector: C19 IEC 60320 IEC 60320 Plug: C20

## **TECHNICAL DRAWING:**









#### **ORDERING INFORMATION:**

| Part Code  | Description                                                  |
|------------|--------------------------------------------------------------|
| 42-0570-LS | 1m IEC C20 – IEC C19 H05Z1Z1-F Black LSOH 1.5mm Power Lead   |
| 42-0568-LS | 2.5m IEC C20 – IEC C19 H05Z1Z1-F Black LSOH 1.5mm Power Lead |
| 42-0572-LS | 5m IEC C20 – IEC C19 H05Z1Z1-F Black LSOH 1.5mm Power Lead   |