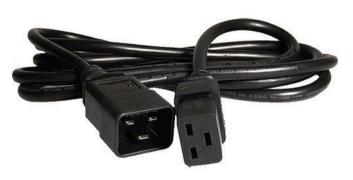

# **LSOH Power Lead**

- C20 C19
- Fully Moulded Connectors
- Black
- · Available in 3 lengths
- H05Z1Z1-F Cable
- LSOH

#### **DESCRIPTION:**

The C20 - C19 LSOH jumper cables are used for powering a variety of electrical appliances such as PC base units, monitors, printers, photocopiers and a wide range of other equipment. The connectors are moulded to provide a high-quality cable which is perfect for office and/or comms room use.