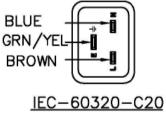

# **POWER**

# **LSOH Power Lead**





- C20 C19
- Fully Moulded Connectors
- Black
- · Available in 3 lengths
- H05Z1Z1-F Cable
- LSOH





#### **DESCRIPTION:**

The C20 - C19 LSOH jumper cables are used for powering a variety of electrical appliances such as PC base units, monitors, printers, photocopiers and a wide range of other equipment. The connectors are moulded to provide a high-quality cable which is perfect for office and/or comms room use.

## **SPECIFICATIONS:**

Connector: C19 IEC 60320 IEC 60320 Plug: C20

## **TECHNICAL DRAWING:**









#### **ORDERING INFORMATION:**

| Part Code  | Description                                                  |
|------------|--------------------------------------------------------------|
| 42-0570-LS | 1m IEC C20 – IEC C19 H05Z1Z1-F Black LSOH 1.5mm Power Lead   |
| 42-0568-LS | 2.5m IEC C20 – IEC C19 H05Z1Z1-F Black LSOH 1.5mm Power Lead |
| 42-0572-LS | 5m IEC C20 – IEC C19 H05Z1Z1-F Black LSOH 1.5mm Power Lead   |