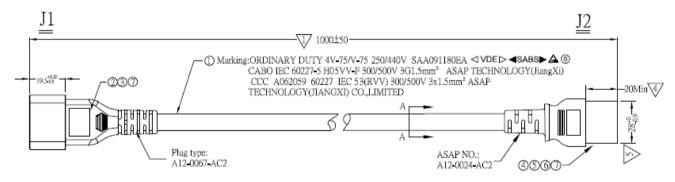

#### **TECHNICAL DRAWING:**

#### SPECIFICATIONS:

Connector: C19 IEC 60320 Plug: C14 IEC 60320

Cable: H05VV-F 3 x 1.5mm<sup>2</sup> IEC 60227, VDE 0281-5