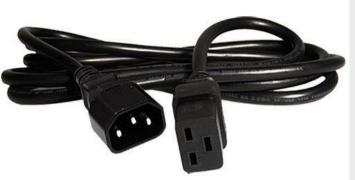

## C14 - C19 Power Lead

#### **DESCRIPTION:**

The C14 – C19 PVC jumper cables are used to connect power distribution units (PDU's), uninterruptable power supplies (UPS's), network switches, computers, monitors and servers. The connectors are moulded to provide a high-quality cable which is perfect for office and/or comms room use.

#### SPECIFICATIONS:

Connector: C19 IEC 60320 Plug: C14 IEC 60320

Cable: H05VV-F 3 x 1.5mm<sup>2</sup> IEC 60227, VDE 0281-5