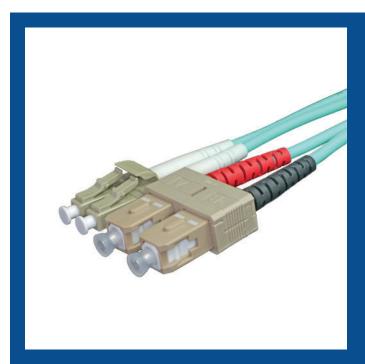

## OM4 50/125 LC - SC LSOH Fibre Leads

- OM4 LC SC LSOH Fibre Lead
- Strain Relief Boot
- 50/125 Multimode
- Duplex Aqua
- LSOH Cable Jacket IEC 60332-1-2
- Individually Bagged
- Available in over 7 Different Lengths

## Product Description

Our LC - SC OM4 multimode fibre optic patch leads are typically used in 10, 40 and 100Gb/s applications, where high bandwidth requirements and transmission distances have shown a need for a higher performing multimode system.