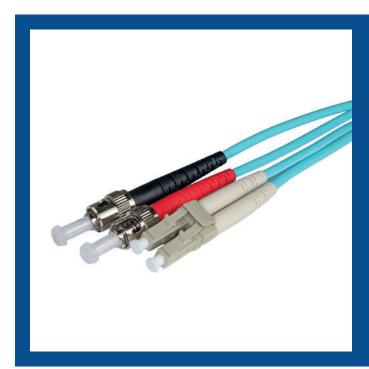

## OM4 50/125 LC - ST LSOH Fibre Leads

- OM4 LC ST LSOH Fibre Lead
- Strain Relief Boot
- 50/125 Multimode
- Duplex Aqua
- LSOH Cable Jacket IEC 60332-1-2
- Individually Bagged
- Available in over 7 Different Lengths

## Product Description

Our LC - ST OM4 multimode fibre optic patch leads are used particularly in 1Gb/s, 10Gb/s and short distance high bandwidth applications.

All assemblies are fully tested during manufacturing and are supplied with test results.

OM4 multimode patch leads are supplied with a strain relief boot and a 3.00mm aqua LSOH cable jacket as standard.

| Part Code                                                                         | Description                                               |
|-----------------------------------------------------------------------------------|-----------------------------------------------------------|
| 4LCST05                                                                           | 0.5m OM4 50/125 LC - ST Duplex Aqua LSOH Fibre Patch Lead |
| 4LCST1                                                                            | 1m OM4 50/125 LC - ST Duplex Aqua LSOH Fibre Patch Lead   |
| 4LCST2                                                                            | 2m OM4 50/125 LC - ST Duplex Aqua LSOH Fibre Patch Lead   |
| 4LCST3                                                                            | 3m OM4 50/125 LC - ST Duplex Aqua LSOH Fibre Patch Lead   |
| 4LCST4                                                                            | 4m OM4 50/125 LC - ST Duplex Aqua LSOH Fibre Patch Lead   |
| 4LCST5                                                                            | 5m OM4 50/125 LC - ST Duplex Aqua LSOH Fibre Patch Lead   |
| 4LCST10                                                                           | 10m OM4 50/125 LC - ST Duplex Aqua LSOH Fibre Patch Lead  |
| 4LCST20                                                                           | 20m OM4 50/125 LC - ST Duplex Aqua LSOH Fibre Patch Lead  |
| **Other lengths are available, please contact our sales team for more information |                                                           |