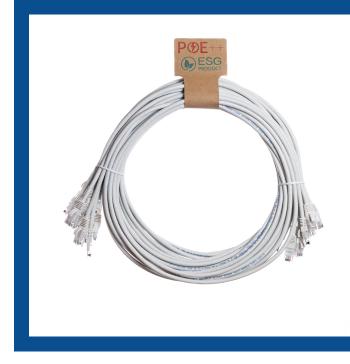

## 음 Product Features

CABLENE

- Constructed with high quality RJ45 plugs and UL approved stranded copper Cat6 cable
- <u>NOW WITH ZERO PLASTIC PACKAGING WASTE!</u> These network patch leads now come in a pack of 10 up to a length of 3m with a recyclable cardboard tie

Other colours are available in this pack of 10 option, please contact our sales team for more information.

| Part Code | Description                                                                       |
|-----------|-----------------------------------------------------------------------------------|
| 60-8003P  | 0.3m Cat6 RJ45 White U/UTP PVC 24AWG Flush Moulded Booted Patch Lead - Pack of 10 |
| 60-8005P  | 0.5m Cat6 RJ45 White U/UTP PVC 24AWG Flush Moulded Booted Patch Lead - Pack of 10 |
| 60-8010P  | 1m Cat6 RJ45 White U/UTP PVC 24AWG Flush Moulded Booted Patch Lead - Pack of 10   |
| 60-8015P  | 1.5m Cat6 RJ45 White U/UTP PVC 24AWG Flush Moulded Booted Patch Lead - Pack of 10 |
| 60-8020P  | 2m Cat6 RJ45 White U/UTP PVC 24AWG Flush Moulded Booted Patch Lead - Pack of 10   |
| 60-8025P  | 2.5m Cat6 RJ45 White U/UTP PVC 24AWG Flush Moulded Booted Patch Lead - Pack of 10 |
| 60-8030P  | 3m Cat6 RJ45 White U/UTP PVC 24AWG Flush Moulded Booted Patch Lead - Pack of 10   |
|           | **PLEASE NOTE THESE NETWORK PATCH LEADS ARE NOT INDIVIDUALLY LABELLED**           |