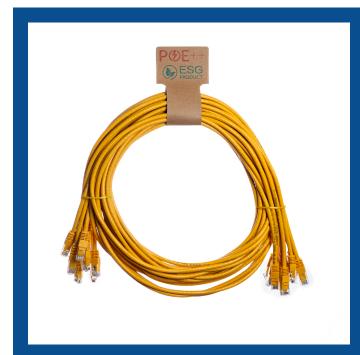

## Cat6 Yellow PVC Network Patch Leads - Pack of 10

- Cat6 U/UTP PVC Network Patch Leads
- PLASTIC FREE Packs of 10 Network Patch Leads
- Flush Moulded Strain Relief boot
- Stranded Copper 7/0.2 24AWG
- Constructed with RJ45 Plugs
- 10/100/1000 BASE-T Gigabit Ethernet
- Operating Temperature Range: -20°C to 60°C
- Storage Temperature Range Range: -20°C to 60°C
- PLEASE NOTE THAT THESE PATCH LEADS ARE NOT INDIVIDUALLY LABELLED

## Product Features

- Constructed with high quality RJ45 plugs and UL approved stranded copper Cat6 cable
- NOW WITH ZERO PLASTIC PACKAGING WASTE! These network patch leads now come in a pack of 10 up to a length of 3m with a recyclable cardboard tie
- 10/100/1000 BASE-T Gigabit Ethernet
- 24AWG Stranded Copper cable used
- Pantone 143c