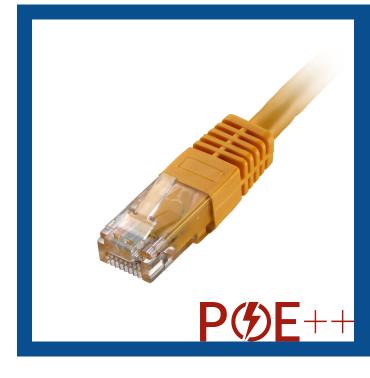

- Cat6 U/UTP PVC Network Patch Leads
- Flush Moulded Strain Relief Boot
- Stranded Copper 7/0.2 24AWG
- PoE++ Industry Rated Full Gold IEC 60603-7 RJ45 Cat6 Connectors
- 10/100/1000 BASE-T Gigabit Ethernet
- Operating Temperature Range: -20°C to 60°C
- Storage Temperature Range Range: -20°C to 60°C
- Available in 10 Different Colours

## 음 Product Features

CABLENET

- PoE++ Industry Rated Full Gold IEC 60603-7 RJ45 Cat6 Connectors
- 10/100/1000 BASE-T Gigabit Ethernet
- 24AWG Stranded Copper cable used
- 143c Pantone Number

## **Product Description**

Cablenet Category6 PVC U/UTP leads are manufactured, tested and verified to the ISO11801Class Eand ANSI/ EIA/TIA standards for enhanced performance.

They are constructed with IEC 60603-7 RJ45 connectors that use "Full Gold" RJ45 and a high quality PoE++ certified cable.