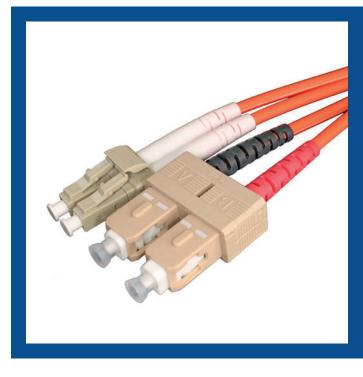

- OM1 LC SC LSOH Fibre Lead
- Duplex Orange
- 62.5/125 Multimode
- Strain Relief Boot
- LSOH IEC 60332-1-2 Jacket
- Individually Bagged
- Only Available in 6 Different Lengths

## Product Description

Our LC - SC OM1 multimode fibre optic patch leads can support 10 Gigabit Ethernet at lengths up to 33m, however it is commonly used for 100 Megabit Ethernet applications.

All assemblies are fully tested during manufacturing and are supplied with test results.

OM1 multimode fibre patch leads leads are supplied with a strain relief boot and 3.00mm orange LSOH cable jacket as standard.

| Part Code                                                                          | Description                                                   |
|------------------------------------------------------------------------------------|---------------------------------------------------------------|
| 62LCSC05                                                                           | 0.5m OM1 62.5/125 LC - SC Duplex Orange LSOH Fibre Patch Lead |
| 62LCSC1                                                                            | 1m OM1 62.5/125 LC - SC Duplex Orange LSOH Fibre Patch Lead   |
| 62LCSC2                                                                            | 2m OM1 62.5/125 LC - SC Duplex Orange LSOH Fibre Patch Lead   |
| 62LCSC3                                                                            | 3m OM1 62.5/125 LC - SC Duplex Orange LSOH Fibre Patch Lead   |
| 62LCSC5                                                                            | 5m OM1 62.5/125 LC - SC Duplex Orange LSOH Fibre Patch Lead   |
| 62LCSC10                                                                           | 10m OM1 62.5/125 LC - SC Duplex Orange LSOH Fibre Patch Lead  |
| **Other lengths are available, please contact our sales team for more information. |                                                               |