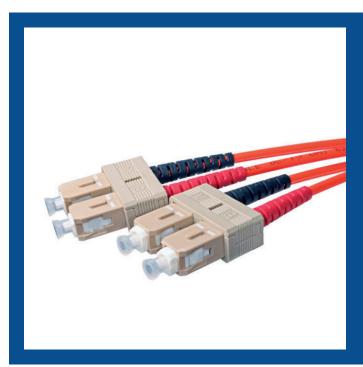

## OM1 62.5/125 SC - SC LSOH Fibre Lead

- OM1 SC SC LSOH Fibre Lead
- Duplex Orange
- 62.5/125 Multimode
- Strain Relief Boot
- LSOH IEC 60332-1-2 Jacket
- Individually Bagged
- Only Available in 6 Different Lengths

## **Product Description**

Our SC - SC OM1 multimode fibre optic patch leads can support 10 Gigabit Ethernet at lengths up to 33m, however it is commonly used for 100 Megabit Ethernet applications.

All assemblies are fully tested during manufacturing and are supplied with test results.

OM1 multimode fibre patch leads leads are supplied with a strain relief boot and 3.00mm orange LSOH cable jacket as standard.

| Part Code                                                                          | Description                                                   |
|------------------------------------------------------------------------------------|---------------------------------------------------------------|
| 62SCSC05                                                                           | 0.5m OM1 62.5/125 SC - SC Duplex Orange LSOH Fibre Patch Lead |
| 62SCSC1                                                                            | 1m OM1 62.5/125 SC - SC Duplex Orange LSOH Fibre Patch Lead   |
| 62SCSC2                                                                            | 2m OM1 62.5/125 SC - SC Duplex Orange LSOH Fibre Patch Lead   |
| 62SCSC3                                                                            | 3m OM1 62.5/125 SC - SC Duplex Orange LSOH Fibre Patch Lead   |
| 62SCSC5                                                                            | 5m OM1 62.5/125 SC - SC Duplex Orange LSOH Fibre Patch Lead   |
| 62SCSC10                                                                           | 10m OM1 62.5/125 SC - SC Duplex Orange LSOH Fibre Patch Lead  |
| **Other lengths are available, please contact our sales team for more information. |                                                               |