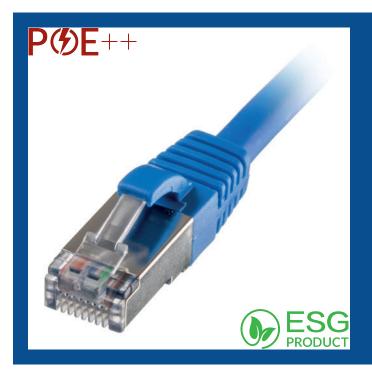

## Cat6a Blue LSOH Bulk Network Patch Leads

- Cat6a 10G S/FTP LSOH Network Patch Leads
- Snagless Boot
- PoE++ Industry Rated Full Gold RJ45 Cat6a
  Connectors
- 10/100/1000 Base-T Ethernet
- Supports up to 10G Base-T
- Stranded Copper 26AWG
- Operating Temperature Range: -30 °C to 80 °C
- Storage Temperature Range: -40 °C to 90 °C
- Bulk Pack Contains Either 100 or 500 Leads
  Depending On Length Individual Patch Leads In ONE Overall Bag

## Product Description

Cablenet Category6a LSOH S/FTP Bulk network leads are manufactured, tested and verified to the ISO 11801 Class Ea and ANSI/EIA/TIA standards for enhanced performance.

They are constructed with RJ45 plugs and high quality stranded Cat6a slimline LSOH IEC 60332-1-2 cable.