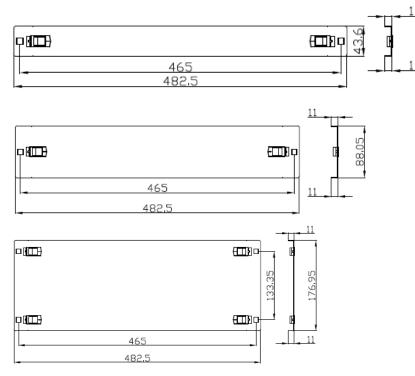

# CABLENET COPPER NETWORKING Blanking Panels



#### **FEATURES**

- Toolless Blanking Panels
- Quick Fit
- 19inches
- Black (RAL 9005)
- Available in 1u, 2u and 4u

# DESCRIPTION

Cablenets 19inch Toolless Blanking Panels are designed to simply click into position, as these blanking panels do not require any additional tools or fixings to remove or replace them. Our blanking panels are available in1u, 2u and 4u sizes.

## **TECHNICAL DRAWING**



# **ORDERING INFORMATION**

| Part Code | Description                             |
|-----------|-----------------------------------------|
| 72-2601   | 1u 19inch Toolless Blanking Panel Black |
| 72-2602   | 2u 19inch Toolless Blanking Panel Black |
| 72-2604   | 4u 19inch Toolless Blanking Panel Black |

March 2022