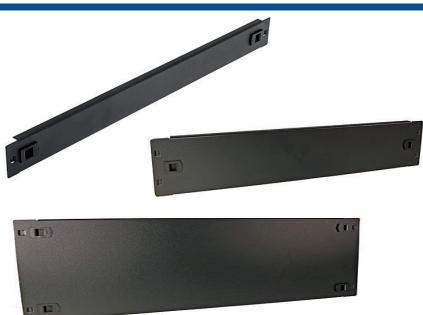

#### **FEATURES**

- Toolless Blanking Panels
- Quick Fit
- 19inches
- Black (RAL 9005)
- Available in 1u, 2u and 4u

# DESCRIPTION

Cablenets 19inch Toolless Blanking Panels are designed to simply click into position, as these blanking panels do not require any additional tools or fixings to remove or replace them. Our blanking panels are available in1u, 2u and 4u sizes.