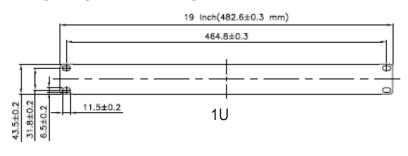

# **COPPER NETWORKING**

# **Blanking Panels**



#### **FEATURES**

- 19inch Blanking Panels
- Black
- 1.5mm Thickness
- Available in 1u, 2u, 3u and 4u

# **DESCRIPTION**

Cablenets 19inch Blanking Panels are secured in place by the use of standard cage nuts and screws. They are key to maintaining airflow in a cabinet/enclosure, thus helping to reduce any hotspots in this space.

Available in 1u, 2u, 3u and 4u variants.

## **TECHNICAL DRAWING**









## ORDERING INFORMATION

| Part Code | Descrip on                     |
|-----------|--------------------------------|
| 72-2667   | 1u 19inch Blanking Panel Black |
| 72-2666   | 2u 19inch Blanking Panel Black |
| 72-2665   | 3u 19inch Blanking Panel Black |
| 72-2664   | 4u 19inch Blanking Panel Black |

March 2022