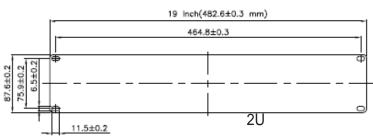

# **COPPER NETWORKING**

# **Blanking Panels**



#### **FEATURES**

- 19inch Blanking Panels
- Black
- 1.5mm Thickness
- Available in 1u, 2u, 3u and 4u

# **DESCRIPTION**

Cablenets 19inch Blanking Panels are secured in place by the use of standard cage nuts and screws. They are key to maintaining airflow in a cabinet/enclosure, thus helping to reduce any hotspots in this space.

Available in 1u, 2u, 3u and 4u variants.

## **TECHNICAL DRAWING**









## ORDERING INFORMATION

| Part Code | Descrip on                     |
|-----------|--------------------------------|
| 72-2667   | 1u 19inch Blanking Panel Black |
| 72-2666   | 2u 19inch Blanking Panel Black |
| 72-2665   | 3u 19inch Blanking Panel Black |
| 72-2664   | 4u 19inch Blanking Panel Black |

March 2022