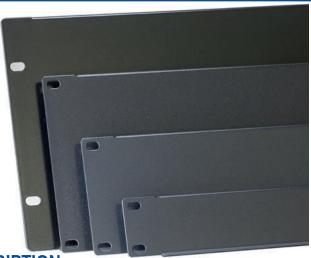

# **DESCRIPTION**

Cablenets 19inch Blanking Panels are secured in place by the use of standard cage nuts and screws. They are key to maintaining airflow in a cabinet/enclosure, thus helping to reduce any hotspots in this space.

Available in 1u, 2u, 3u and 4u variants.