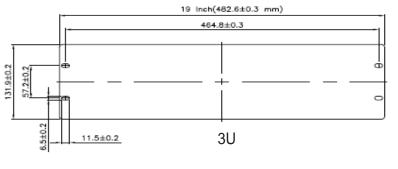

# **COPPER NETWORKING**

# **Blanking Panels**



#### **FEATURES**

- 19inch Blanking Panels
- Black
- 1.5mm Thickness
- Available in 1u, 2u, 3u and 4u

# **DESCRIPTION**

Cablenets 19inch Blanking Panels are secured in place by the use of standard cage nuts and screws. They are key to maintaining airflow in a cabinet/enclosure, thus helping to reduce any hotspots in this space.

Available in 1u, 2u, 3u and 4u variants.

## **TECHNICAL DRAWING**









## ORDERING INFORMATION

| Part Code | Descrip on                     |
|-----------|--------------------------------|
| 72-2667   | 1u 19inch Blanking Panel Black |
| 72-2666   | 2u 19inch Blanking Panel Black |
| 72-2665   | 3u 19inch Blanking Panel Black |
| 72-2664   | 4u 19inch Blanking Panel Black |

March 2022