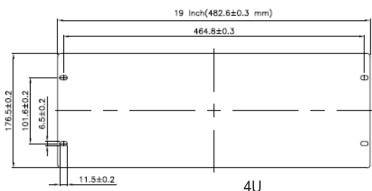

# **COPPER NETWORKING**

# **Blanking Panels**



#### **FEATURES**

- 19inch Blanking Panels
- Black
- 1.5mm Thickness
- Available in 1u, 2u, 3u and 4u

# **DESCRIPTION**

Cablenets 19inch Blanking Panels are secured in place by the use of standard cage nuts and screws. They are key to maintaining airflow in a cabinet/enclosure, thus helping to reduce any hotspots in this space.

Available in 1u, 2u, 3u and 4u variants.

## **TECHNICAL DRAWING**









## ORDERING INFORMATION

| Part Code | Descrip on                     |
|-----------|--------------------------------|
| 72-2667   | 1u 19inch Blanking Panel Black |
| 72-2666   | 2u 19inch Blanking Panel Black |
| 72-2665   | 3u 19inch Blanking Panel Black |
| 72-2664   | 4u 19inch Blanking Panel Black |

March 2022