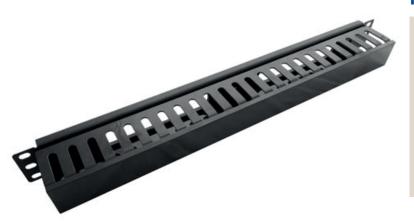

#### **FEATURES**

- 1u Cable Dump Panel
- Black
- Plastic Slotted Cable Manager with Pass Through
- Available in 1u & 2u

## **DESCRIPTION**

The Cablenet range of 19inch Cable Management Bars enables the neat routing of cables within a 19 inch rack/cabinet.

Available in 1u and 2u sizes.