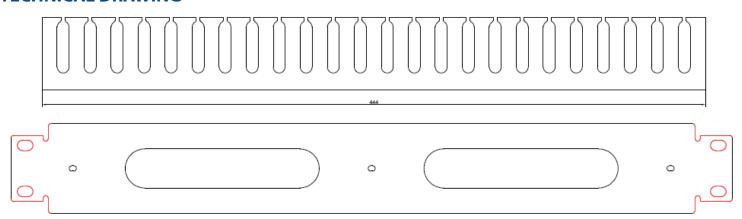

# **COPPER NETWORKING**

# **Cable Management**



#### **FEATURES**

- 1u Cable Dump Panel
- Black
- Plastic Slotted Cable Manager with Pass Through
- Available in 1u & 2u

## **DESCRIPTION**

The Cablenet range of 19inch Cable Management Bars enables the neat routing of cables within a 19 inch rack/cabinet.

Available in 1u and 2u sizes.

#### **TECHNICAL DRAWING**



## **ORDERING INFORMATION**

Tel: 01276 405300

| Part Code | Description                                         |
|-----------|-----------------------------------------------------|
| 72-2690   | 1u Cable Dump Panel Plastic with Pass Through Black |
| 72-2691   | 2u Cable Dump Panel Plastic with Pass Through Black |

May 2022

**Email:** sales@cablenet.co.uk **Web:** www.cablenet.co.uk