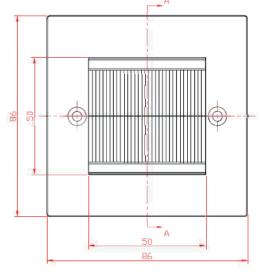

# CABLENET COPPER NETWORKING Cable Management



#### **FEATURES**

- Brush Module
- Black
- Single 25mm x 50mm
- Dual 50mm x 50mm
- Quad 100mm x 50mm

## DESCRIPTION

Brush Modules are typically used in AV and similiar applications to hide wires from view. They are intended to be used in their own dedicated AV faceplate to avoid the possibility of the user coming into contact with mains cables.

Available in 3 different sizes. Single (25mm x 25mm) Dual (50mm x 50mm) Quad (100mm x 50mm)

## **TECHNICAL DRAWING**



#### 72-2698

## **ORDERING INFORMATION**

| Part Code | Description               |
|-----------|---------------------------|
| 72-2697   | 25mm x 50mm Brush Module  |
| 72-2698   | 50mm x 50mm Brush Module  |
| 72-2699   | 100mm x 50mm Brush Module |

May 2022