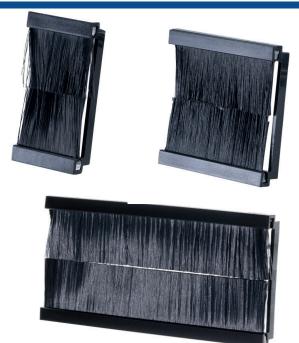

#### **FEATURES**

- Brush Module
- Black
- Single 25mm x 50mm
- Dual 50mm x 50mm
- Quad 100mm x 50mm

## DESCRIPTION

Brush Modules are typically used in AV and similiar applications to hide wires from view. They are intended to be used in their own dedicated AV faceplate to avoid the possibility of the user coming into contact with mains cables.

Available in 3 different sizes. Single (25mm x 25mm) Dual (50mm x 50mm) Quad (100mm x 50mm)