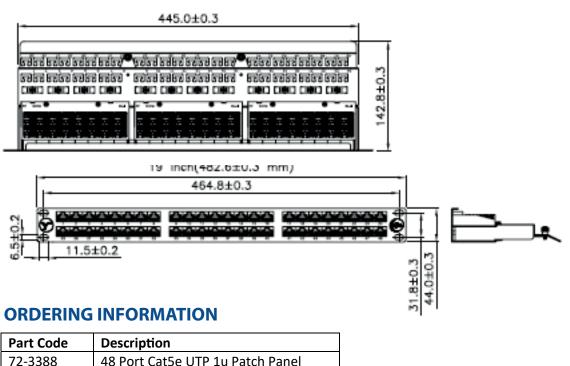

ABLENET COPPER NETWORKING Cat5e Patch Panels



## **FEATURES**

- Cat5e UTP Patch Panel
- Loaded Patch Panel
- 48 Port
- 1u High Density Chassis
- Rear Cable Management Tray
- Compatible with Krone Style Punch
  Down Tool

## DESCRIPTION

The Cat 5e UTP 1u High Density Punch Down 48 Port Patch Panel in a 1u chassis. Incorporates a rear cablemanagement tray and horizontal dual punch down blocks for LSA or110. Termination is easy with detachable upper and lower termination layers. The upper detachable punch down tray is for ports 1-24 and the lower section for ports 25-48. After termination, the top section is simply placed onto the lower section and held in place by two screws. Coloured markings on punch down blocks and rear labels for correct cable termination.

## **TECHNICAL DRAWING**



March 2022