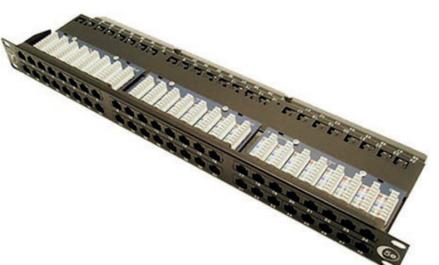

## **FEATURES**

- Cat5e UTP Patch Panel
- Loaded Patch Panel
- 48 Port
- 1u High Density Chassis
- Rear Cable Management Tray
- Compatible with Krone Style Punch
  Down Tool

## DESCRIPTION

The Cat 5e UTP 1u High Density Punch Down 48 Port Patch Panel in a 1u chassis. Incorporates a rear cablemanagement tray and horizontal dual punch down blocks for LSA or110. Termination is easy with detachable upper and lower termination layers. The upper detachable punch down tray is for ports 1-24 and the lower section for ports 25-48. After termination, the top section is simply placed onto the lower section and held in place by two screws. Coloured markings on punch down blocks and rear labels for correct cable termination.