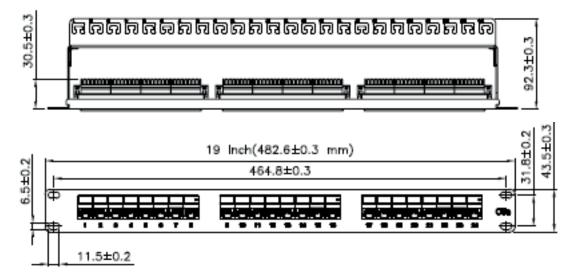

## **COPPER NETWORKING**

# **Cat5e Patch Panels**



#### **FEATURES**

- Cat5e UTP Patch Panel
- Loaded Patch Panel
- 24 Port
- 1u Chassis
- Rear Cable Management Bar
- Compatible Krone Style & 110 Punch Down Tool only.

The Cat5e UTP 24 Port UTP 1u Patch Panel offers Cat5e compliant performance and supports high speed protocols up to 1G Ethernet.

The vertically mounted PCB provides easy termination using Krone Style or 110 punch down tool and there are colour coded labels for both 568A and 568B wiring confirgurations.

The panel has individually numbered ports and port labeling facility.

The rear cable management bar can be easily removed and fitted without the need for tools, thus providing improved access to terminations.

### **TECHNICAL DRAWING**



#### ORDERING INFORMATION

| Part Code | Description                      |
|-----------|----------------------------------|
| 72-3391   | 24 Port Cat5e UTP 1u Patch Panel |

March 2022

Tel: 01276 405300 Email: sales@cablenet.co.uk Web: www.cablenet.co.uk