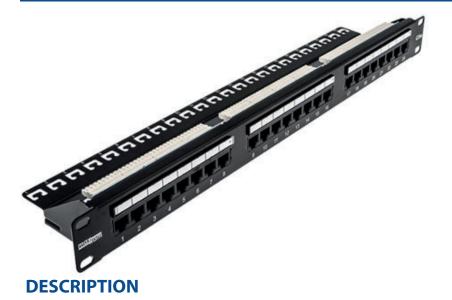

#### **FEATURES**

- Cat5e UTP Patch Panel
- Loaded Patch Panel
- 24 Port
- 1u Chassis
- Rear Cable Management Bar
- Compatible Krone Style & 110 Punch Down Tool only.

The Cat5e UTP 24 Port UTP 1u Patch Panel offers Cat5e compliant performance and supports high speed protocols up to 1G Ethernet.

The vertically mounted PCB provides easy termination using Krone Style or 110 punch down tool and there are colour coded labels for both 568A and 568B wiring confirgurations.

The panel has individually numbered ports and port labeling facility.

The rear cable management bar can be easily removed and fitted without the need for tools, thus providing improved access to terminations.