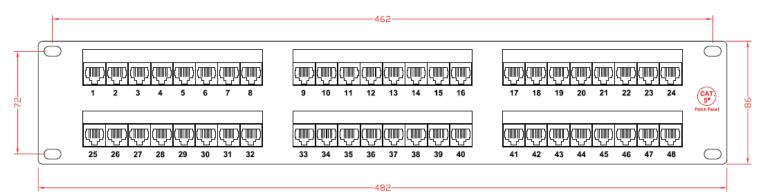

CABLENET COPPER NETWORKING Cat5e Patch Panels



## **FEATURES**

- Cat5e UTP Patch Panel
- Loaded Patch Panel
- 48 Port
- 2u Chassis
- Rear Cable Management Tray
- Horizontal Dual Punch Down Blocks for LSA or 110.

#### DESCRIPTION

The Cat5e UTP 2u High Density Punch Down Patch Panel with 48 Ports in a 2u chassis. Incorporates a rear cablemanagement tray and horizontal dual punch down blocks for LSA or110. Termination is easy with detachable upper and lower termination layers. The upper detachable punch down tray is for ports 1-24 and the lower section for ports 25-48. After termination, the top section is simply placed onto the lower section and held in place by two screws.

Coloured markings on punch down blocks and rear labels for correct cable termination.

# **TECHNICAL DRAWING**



## **ORDERING INFORMATION**

| Part Code | Description                      |
|-----------|----------------------------------|
| 72-3395   | 48 Port Cat5e UTP 2u Patch Panel |

March 2022