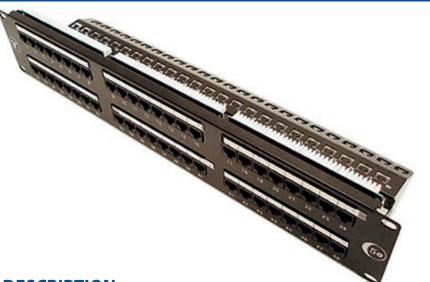

#### DESCRIPTION

The Cat5e UTP 2u High Density Punch Down Patch Panel with 48 Ports in a 2u chassis. Incorporates a rear cablemanagement tray and horizontal dual punch down blocks for LSA or110. Termination is easy with detachable upper and lower termination layers. The upper detachable punch down tray is for ports 1-24 and the lower section for ports 25-48. After termination, the top section is simply placed onto the lower section and held in place by two screws.

Coloured markings on punch down blocks and rear labels for correct cable termination.