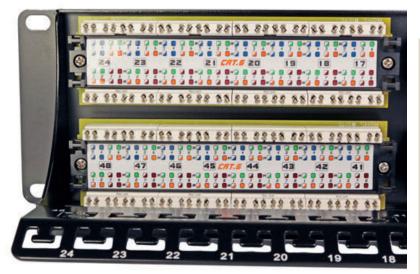

### DESCRIPTION

The Cat6 UTP 2u 48 Port Patch Panel uses a dual termiantion punch down block suitable for LSA or 110 tooling.

568B punch down blocks on the rear of the panel at 180 degrees to the front.

An integrated cable management bar and cable management rings at the rear of the patch panel allows routing of the cables to aid airflow.

Ports are labelled in banks of 8 and features a slide in label and plastic cover.

Coloured markings on punch down blocks and rear labels for correct cable termination.