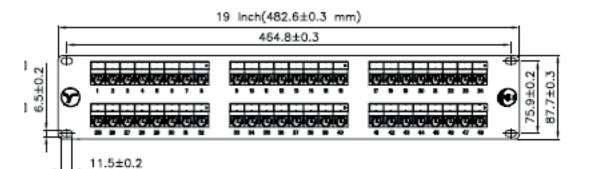

# CABLENET COPPER NETWORKING Cat6 Patch Panels



### **FEATURES**

- Cat6 UTP Patch Panel
- Loaded Patch Panel
- 48 Port
- 2u Chassis
- Integrated Cable Management Bar
- Compatible with both Krone Style & 110 Punch Down Tools

### DESCRIPTION

The Cat6 UTP 2u 48 Port Patch Panel uses a dual termiantion punch down block suitable for LSA or 110 tooling.

568B punch down blocks on the rear of the panel at 180 degrees to the front.

An integrated cable management bar and cable management rings at the rear of the patch panel allows routing of the cables to aid airflow.

Ports are labelled in banks of 8 and features a slide in label and plastic cover.

Coloured markings on punch down blocks and rear labels for correct cable termination.

## **TECHNICAL DRAWING**





#### **ORDERING INFORMATION**

| Part Code | Description                     |
|-----------|---------------------------------|
| 72-3684   | 48 Port Cat6 UTP 2u Patch Panel |

March 2022