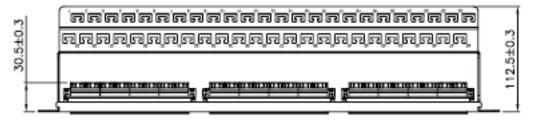

# CABLENET COPPER NETWORKING Cat6 Patch Panels



### **FEATURES**

- Cat6 UTP Patch Panel
- Loaded Patch Panel
- 48 Port
- 2u Chassis
- Integrated Cable Management Bar
- Compatible with both Krone Style & 110 Punch Down Tools

### DESCRIPTION

The Cat6 UTP 2u 48 Port Patch Panel uses a dual termiantion punch down block suitable for LSA or 110 tooling.

568B punch down blocks on the rear of the panel at 180 degrees to the front.

An integrated cable management bar and cable management rings at the rear of the patch panel allows routing of the cables to aid airflow.

Ports are labelled in banks of 8 and features a slide in label and plastic cover.

Coloured markings on punch down blocks and rear labels for correct cable termination.

## **TECHNICAL DRAWING**





#### **ORDERING INFORMATION**

| Part Code | Description                     |
|-----------|---------------------------------|
| 72-3684   | 48 Port Cat6 UTP 2u Patch Panel |

March 2022