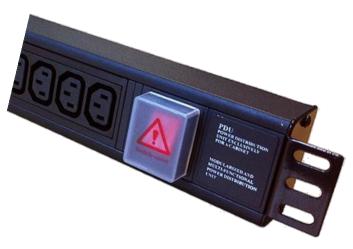

#### **FEATURES:**

- IEC C13 Horizontal PDU
- 16Amp Commando 3m Feed
- 12 Way is 1u Rack Height and 6, 8, 10 and 16 Way is 1.5u Rack Height
- · Cable exits from rear of the unit
- Available with 6, 8, 10, 12 and 16 Way Outlets
- Black

#### **DESCRIPTION:**

IEC C13 Horizontal power distribution units (PDU's) provide reliable power distribution from a mains supply or uninterruptable power supply (UPS). They are suitable to fit in a standard 19-inch rack or cabinet. They are offered with outlet counts from 6 Way to 16 Way and can be supplied with input connectors to suit your requirements.