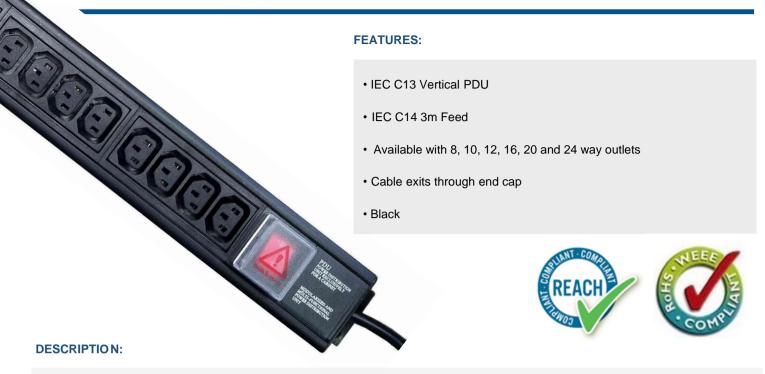

## **IEC C13 Vertical PDU**

IEC C13 Vertical power distribution units (PDU's) provide reliable power distribution from a mains supply or uninterruptable power supply (UPS). Vertical mounting to the rear of a rack/cabinet gives a 0u fitment, meaning that rack space is left available for critical rack mount equipment. They are offered with outlet counts from 6 Way to 24 Way and can be supplied with input connectors to suit your requirements.