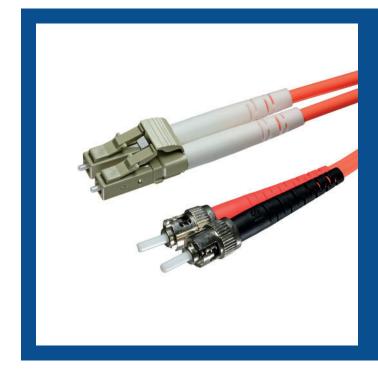

## OM3 50/125 LC - ST LSOH Fibre Lead

- OM3 50/125 LC ST Fibre Lead
- Duplex Orange
- Strain Relief Boot
- LSOH IEC 60332-1-2 Jacket
- Individually Bagged
- Only Available in Over 6 Different Length

## Product Description

Our LC - ST OM3 multimode fibre patch leads are used particularly in 1Gb/s, 10Gb/s and short distance high bandwidth applications.

All assemblies are fully tested during manufacturing and are supplied with test results.