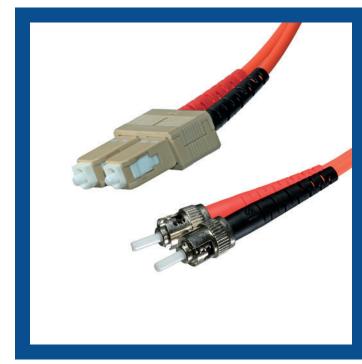

## OM3 50/125 ST - SC LSOH Fibre Lead

OR3STSC\*\*

- OM3 50/125 ST SC Fibre Lead
- Duplex Orange
- Strain Relief Boot
- LSOH IEC 60332-1-2 Jacket
- Individually Bagged
- Only Available in Over 8 Different Length

## Product Description

Our ST - SC OM3 multimode fibre patch leads are used particularly in 1Gb/s, 10Gb/s and short distance high bandwidth applications.

All assemblies are fully tested during manufacturing and are supplied with test results.

OM3 multimode fibre leads are supplied with a strain relief boot and 3.00mm orange LSOH cable jacket as standard.

| Part Code                                                                          | Description                                                 |
|------------------------------------------------------------------------------------|-------------------------------------------------------------|
| OR3STSC05                                                                          | 0.5m OM3 50/125 ST - SC Duplex Orange LSOH Fibre Patch Lead |
| OR3STSC1                                                                           | 1m OM3 50/125 ST - SC Duplex Orange LSOH Fibre Patch Lead   |
| OR3STSC2                                                                           | 2m OM3 50/125 ST - SC Duplex Orange LSOH Fibre Patch Lead   |
| OR3STSC3                                                                           | 3m OM3 50/125 ST - SC Duplex Orange LSOH Fibre Patch Lead   |
| OR3STSC5                                                                           | 5m OM3 50/125 ST - SC Duplex Orange LSOH Fibre Patch Lead   |
| OR3STSC10                                                                          | 10m OM3 50/125 ST - SC Duplex Orange LSOH Fibre Patch Lead  |
| OR3STSC15                                                                          | 15m OM3 50/125 ST - SC Duplex Orange LSOH Fibre Patch Lead  |
| OR3STSC20                                                                          | 20m OM3 50/125 ST - SC Duplex Orange LSOH Fibre Patch Lead  |
| **Other lengths are available, please contact our sales team for more information. |                                                             |