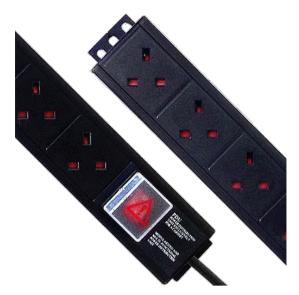

#### **FEATURES:**

- UK Vertical PDU
- IEC C20 3m Feed
- Available with 4, 5, 6, 8, 10, 12 and 16 way outlets
- · Cable exits through end cap
- Black

#### **DESCRIPTION:**

UK Vertical power distributions units (PDU's) provide reliable power distribution from a mains supply or uninterruptable power supply (UPS). Vertical mounting to the rear of a rack/cabinet gives a 0u fitment, meaning that rack space is left available for critical rack mount equipment. They are offered with outlet counts from 4 Way to 16 Way and can be supplied with input connectors to suit your requirements.