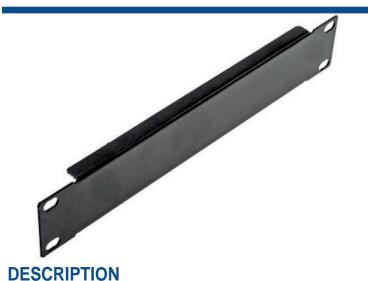

## **FEATURES**

- 1u 10inch Blanking Panels
- Black Mild Steel
- Dimensions 44 x 254 x 7mm
- Supplied with Cage Nut Fixing Set
- Suitable for Mounting in any Standard 10inch/ 254mm Cabinet

Our Blanking Panels are used to blank off any unused space in a 10inch cabinet. They help to maintain a neat and tidy appearance.

Black powder coat finish.