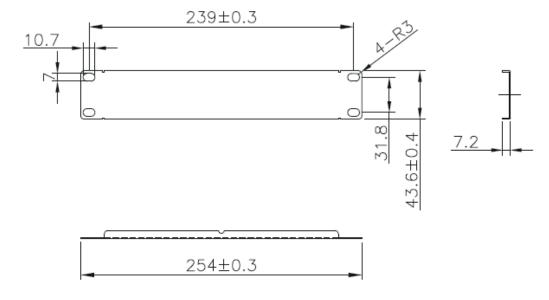

# **COPPER NETWORKING**

# **Blanking Panels**



## **FEATURES**

- 1u 10inch Blanking Panels
- Black Mild Steel
- Dimensions 44 x 254 x 7mm
- Supplied with Cage Nut Fixing Set
- Suitable for Mounting in any Standard 10inch/ 254mm Cabinet

Our Blanking Panels are used to blank off any unused space in a 10inch cabinet. They help to maintain a neat and tidy appearance.

Black powder coat finish.

### **TECHNICAL DRAWING**



### ORDERING INFORMATION

| Part Code  | Description                    |
|------------|--------------------------------|
| XXRBLANK10 | 1u 10inch Blanking Panel Black |

March 2022

Tel: 01276 405300 Email: sales@cablenet.co.uk Web: www.cablenet.co.uk